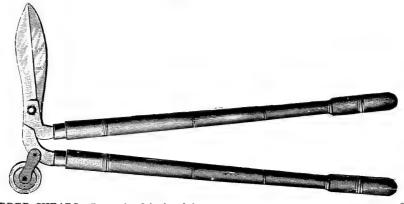

|
|--------------------|--------|---|----|--------|----------------------------|
| Clipper,           |        | - |    | \$ .85 | English Round, \$ .20      |
| Solid Steel, -     |        | _ | _  | .85    | Emery Round or Cigar,10    |
| Our Special, Solid | Steel. | _ | _  | 1.00   | Eagle Emery,25             |
| Bush               |        |   |    |        | Emery Rifles,10            |
| ,                  |        |   |    |        | Ragg (fine),10             |
| Bramble,           |        | - | -  | .85    | Red End (coarse),10        |
| Grain Cradle, -    |        | - | -  | 1.25   | Silver Grit,10             |
| Snath Wrenches,    |        | _ | -  | .05    | Old Norwich,10             |
| " Loops, -         |        | - | -  | .10    | Old Norwich (hand-made),25 |



| BORDER | SHEARS- |    |    |    | , plain, -  |   |   |   |   |   |   |   |      |
|--------|---------|----|----|----|-------------|---|---|---|---|---|---|---|------|
| 66     | "       | 44 | 9  | 44 | with wheel, | - | - | - | - | - | - | - | 2.85 |
| 66     | 44      | "  | 10 | 11 | plain, -    | _ | _ | - | - | - | - |   | 3.25 |
| "      | 66      | 44 |    |    | with wheel, |   |   |   |   |   |   |   |      |

#### HEDGE SHEARS

| "Saynor's," 9 inch, |     | \$2.00 |
|---------------------|-----|--------|
| "Saynor's," 10 "    |     | 2.50   |
| Matched to and 1/2  | 1 1 | . 0=   |

Notched to cut ½ in. branches, extra, .25



#### BUSH or BILL HOOKS Light, (handled) \$.85

Heavy, " 1.00

Mattocks, (Grub Hoes) \$ .65





#### DISSTON

#### SIMMONDS

No. 214
Cross Cut,—Narrow